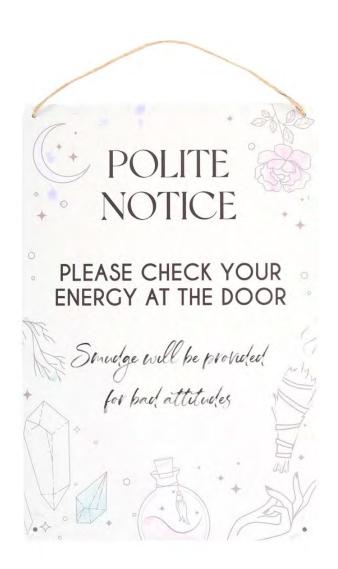

#### **Product Description**

Add a dash of humor and a touch of charm to home and office surroundings with our metal Hanging Sign with a Rope Hanger, featuring illustrations of crystals, potion bottles and smudge sticks with the fun phrase, (Polite Notice, Please check yourenergy at the door. Smudge will be provided for bad attitudes). Designed by Something Different Wholesale and part of the White Witch range of modern witchcraft supplies and self-care gifts.

# **Product Code**

WT\_65023

Check Your Energy at the Door Metal Hanging Sign

Barcode: 5056131141421